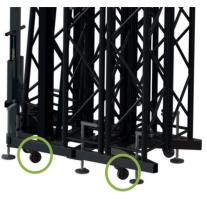

## CHARACTERISTICS

Wheels for easy, comfortable and safe transport

12 non-slip polyamide plates that provide great stability and safety

| Maximum height | 8m           |
|----------------|--------------|
| Maximum load   | 1000kg       |
| Minimum height | 2,15m        |
| Working area   | 3,23 x 3,55m |