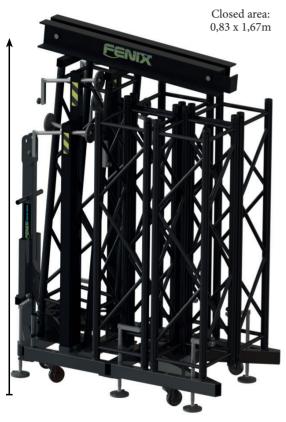

### **EASY TRANSPORT VERY COMPACT IINF-ARRAY**

Closed height: 2,15m

## CHARACTERISTICS

Wheels for easy, comfortable and safe transport

12 non-slip polyamide plates that provide great stability and safety

| Maximum height | 8m           |
|----------------|--------------|
| Maximum load   | 1000kg       |
| Minimum height | 2,15m        |
| Working area   | 3,23 x 3,55m |