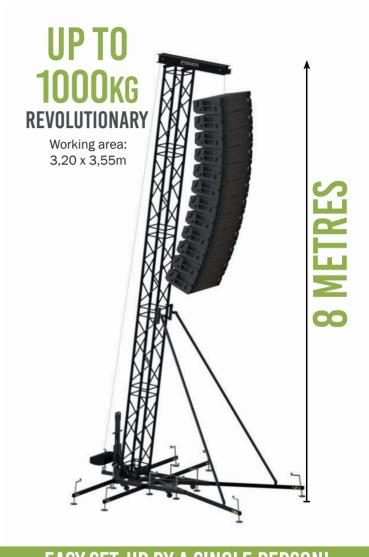

### **EASY TRANSPORT VERY COMPACT IINF-ARRAY**

Closed height: 2,15m

## CHARACTERISTICS

Wheels for easy, comfortable and safe transport

12 non-slip polyamide plates that provide great stability and safety

| Maximum height | 8m           |
|----------------|--------------|
| Maximum load   | 1000kg       |
| Minimum height | 2,15m        |
| Working area   | 3,23 x 3,55m |