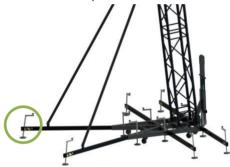

## CHARACTERISTICS

Wheels for easy, comfortable and safe transport

12 non-slip polyamide plates that provide great stability and safety

| Maximum height | 8m           |
|----------------|--------------|
| Maximum load   | 1000kg       |
| Minimum height | 2,15m        |
| Working area   | 3,23 x 3,55m |